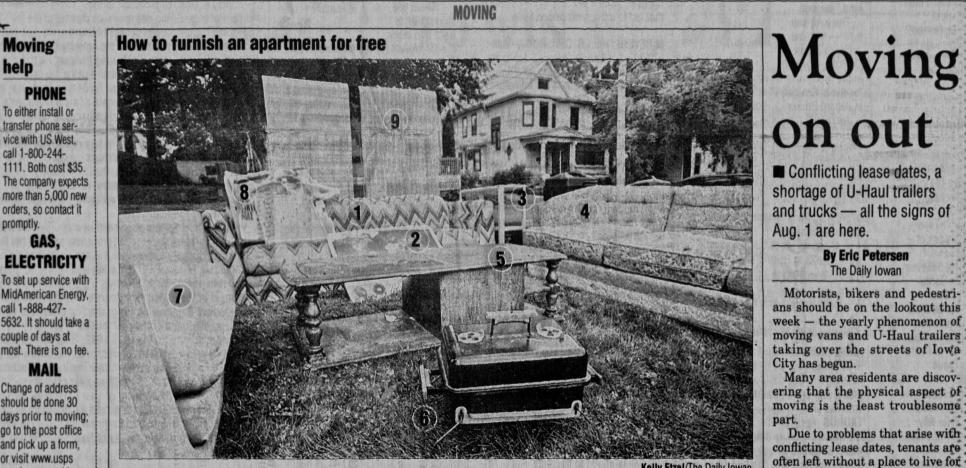

### 4) Yellow couch

Found: 900 block of East Washington Street; Cons: Broken leg; Pros: Can be fixed with a book, doesn't smell. 2) World poster

Found: Fraternity circle; Cons: Lacks Cons: Sticky; Pros: Cabinet contained a fishing frame, boring; Pros: Not ripped. 3) White bookshelf

1) Patterned couch

Found: Pentacrest Garden Apartments; Cons: None. Pros: A beautiful piece of craftsmanship

Found: 500 block of North Linn Street; Cons:

Not sturdy, worn cushions; Pros: Unique look. 5) Coffee table Found: 400 block of East Davenport Street; magazine and a card from "Uncle Leonard."

6) Grill Found: 400 block of East Gilbert Street; Cons: A little rusty; Pros: Excellent operating condition

Kelly Etzel/The Daily Iowan

### 7) Gray love seat

Found: 500 block of South Lucas Street; Cons: Written on, smells; Pros: Easy to

8) Cardboard cutout of a blonde woman Cons: Obscene; Pros: Obscene.

Found: 200 block of North Linn Street: clean smell.

Found: Pentacrest Garden Apartments;

9) Straw blinds Cons: Cheap quality; Pros: Good condition.