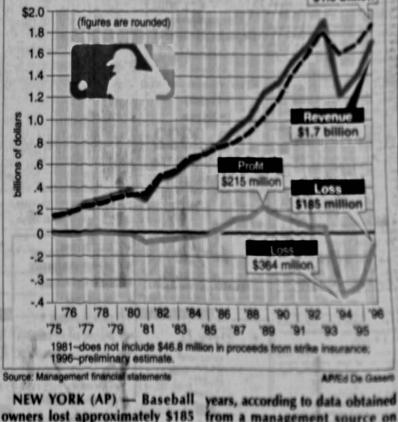

e to select Duncan, s. center from Wake Forest and the consensus player of the year. He was twin a first-team All-American and averaged 20.8 points, a national-best 147 rebounds and 3.3 blocks per game senior year.

The team envisions the 7-foot Dutcan as part of a powerful front line fee turing 7-foot-1 Robinson, a seven-time All-Star whom the Spurs drafted is 1987, the last time the Spurs had the top pick.

Spurs officials have said Robinson and Duncan both may play center and power forward.

hirthdays Born today:

See BRUTON, Page

#### **Baseball** owners take a hit sound bites Ben Hogan's deat No one ever played the gam

**Baseball losses** 

Operating revenues, operating expenses and operating profits (or losses) for the 26 major league baseball learn Expense (28 teams since 1993):



from a management source on the condition he not be identified. million last year, the first full season after the strike, The Associat-

But the 1996 bottom line was the best since before the 232-day players' strike, with last year's With attendance down from prestrike levels, the 28 teams lost loss nearly half that of the 1995, \$875 million over the last three season.

# Ms & Entertainment sifieds Comics & Crossword. Metro & State ation & World



Carrie Doyle, NCAA director of elig-bility, said the head of the eligibility viewpoints Doyle said that according to the com-

# Snack experimenta

tolumnist Patrick Keller ndent of ea poups began performing van ts on those mainstays of det, the Hostess Twinkles and "Uberation Front, they set out effects of, well, extreme situal supary snack