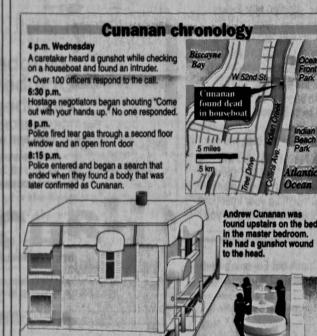

Nation & World .....

AD, THEN RECYCL

the

| Authorities b                                                                                       | elleve Andrew                                                                                         | Cunanan Isre                                                                                                | sponsible for                                                                                                           | five slayings:                                |
|-----------------------------------------------------------------------------------------------------|-------------------------------------------------------------------------------------------------------|-------------------------------------------------------------------------------------------------------------|-------------------------------------------------------------------------------------------------------------------------|-----------------------------------------------|
| Minneapolis                                                                                         | Rush City, Minn.                                                                                      | Chicago                                                                                                     | Pennsville, N.J.                                                                                                        | Fia.                                          |
| April 29                                                                                            | May 3                                                                                                 | May 4                                                                                                       | May 9                                                                                                                   |                                               |
| Police discov-                                                                                      | David Madson's                                                                                        | Body of mil-                                                                                                | Cemetery                                                                                                                | July 15                                       |
| er the blud-                                                                                        | body is found                                                                                         | lionaire real                                                                                               | caretaker                                                                                                               | Italian fashion                               |
| geoned body                                                                                         | on the edge of                                                                                        | estate developer                                                                                            | William Reese,                                                                                                          | designer                                      |
| of Jeffrey Trail                                                                                    | a lake north of                                                                                       | Lee Miglin,                                                                                                 | 45, is found                                                                                                            | Gianni Versace,                               |
| colled in a                                                                                         | Minneapolis.                                                                                          | 72, is found                                                                                                | shot to death                                                                                                           | 50, is shot                                   |
| carpet in the                                                                                       | Madson, 33,                                                                                           | stabbed in                                                                                                  | in an office at                                                                                                         | twice in the                                  |
| apartment of                                                                                        | had been shot                                                                                         | the garage of                                                                                               | Finn's Point                                                                                                            | back of the                                   |
| architect David                                                                                     | three times.                                                                                          | his townhouse.                                                                                              | National                                                                                                                | head outside                                  |
| Madson. Trail,                                                                                      | Police say                                                                                            | Police discover                                                                                             | Cemetery.                                                                                                               | his oceanfront                                |
| 28, and                                                                                             | Madson and                                                                                            | Madson's red                                                                                                | Miglin's Lexus                                                                                                          | villa. Reese's                                |
| Cunanan knew<br>each other in<br>San Diego<br>where Trail<br>was stationed<br>while in the<br>Navy. | Cunanan were<br>once lovers<br>but Madson<br>ended the<br>relationship<br>calling Cunanan<br>"shady." | Jeep Cherokee<br>parked near<br>Miglin's home.<br>Miglin's green<br>1994 Lexus is<br>discovered<br>missing. | is found and<br>Reese's 1995<br>red pickup<br>truck is discov-<br>ered missing.<br>Federal murder<br>charges are filed. | pickup truck<br>is found in a<br>city garage. |

Left: Cunanan's body is removed from a Miami Beach boathouse Thursday morning.

See CUNANAN, Page 6

INSIDE · Did he break into Page 3 the houseboat or • A run down of did he have a key? Thursday night's Police said they events, including found no signs of the surprising forced entry to the end. houseboat and the A look into caretaker found Andrew only one of the Cunanan's life door's two locks and family.