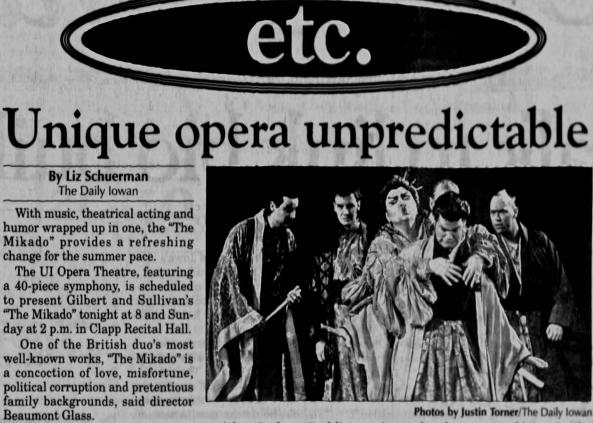

laza.

 Solomon Grundys, with Imagination Playground and Kid Million, are scheduled to play at The Que Bar, 211 E. Iowa Ave., at 9. THEATRE: Gilbert and Sullivan's



## Saturday

MUSIC: Bottledog is scheduled to play at Gabe's at 9 p.m. The Aaron Seizemore Trio is scheduled to play at Martini's at 9

• Steve Price is scheduled to play at Jimmy's Bistro from 6 to 10 p.m. Groovers are scheduled to play at Gunnerz at 9 p.m.

Carolyn's Mother, with the Kabalas. are scheduled to play at the Que Bar • 00 at 9 p.m.

Bons Amigos is scheduled to play at the Sanctuary at 9:30 p.m. THEATRE: "The Mikado" is sched-

**By Katharine Horowitz** uled to be performed at Clapp Recital Hall at 8 p.m. The Daily Iowan Temperatures are expected to weather, said Matt Walsh, UI book Shannon for a while and have



Photos by Justin Torner/The Daily Iowan Katisha (Barbara Buddin) professes her love to Nanki-Poo in the "It is a colorful show filled with sheer enjoyment, savoring wit and opera "The Mikado," presented by the UI Opera Theatre.

> immensely witty words," Glass said.

One of the leading actors, J.S. Endres, describes the unpredictable story as centering on love triangles and quadrangles. His part, Ko-Ko, is looked down upon in chose to use patter songs - catchy sequences of words rattled off the play, yet is very endearing to the audience. HISTORY

Gilbert and Sullivan's first opera written in 1884-85, "The Mikado,' was a huge flop because the humor, which made references to ancient mythology, went over the heads of many audience members.

Sullivan was responsible for the music and Gilber