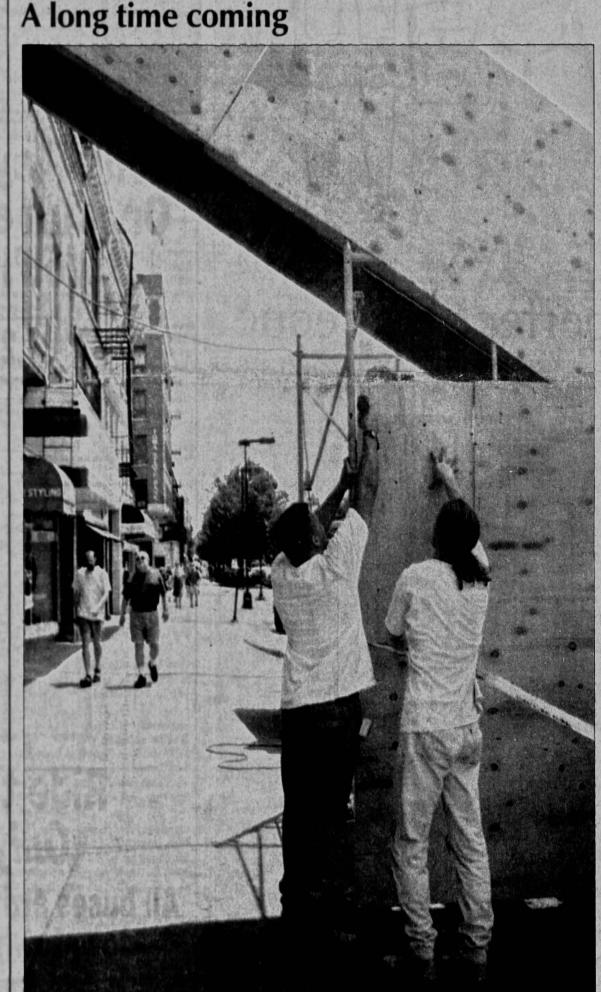

Cyndi Griggs/The Daily Iowan

Workers demolish the walls of the apartments out walls and adding a garbage shoot are the above The Airliner Monday to prepare for con- first steps of the project, which is slated to be struction of a dance floor above the bar. Tearing finished by the beginning of the fall semester.