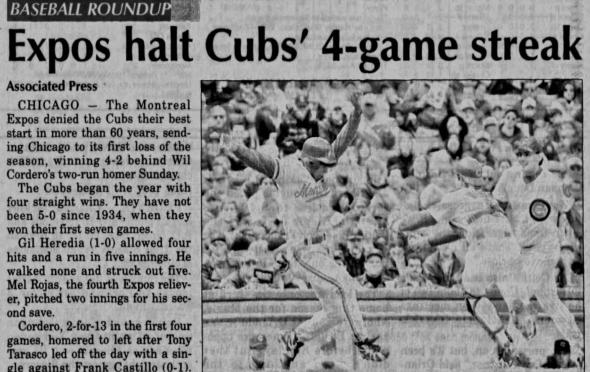

** The Daily Iowan

DES MOINES - If fan support alone could win races, Iowa would have swept away the majority of the competition at the Drake Relays.

Nearly 35,000 piled into Drake Stadium last weekend to cheer on local favorites at the 86th Drake Relays. Hundreds of teams participated in the competition which featured athletes from high schools, colleges, universities and various track clubs.

While neither the Iowa men's track team or women's track team managed to capture any victories at the Drake Relays, both teams turned in solid outings

In the men's division, Iowa blazed to two strong performances in the relay events. Chris Davis, Andre Morris, Edward Rozell and George Page combined to lead Iowa to a second-place performance in the 400-meter relay. The

See DRAKE RELAYS, Page 4B



Braves 6, Dodgers 3 Montreal Expos' Tony Tarasco eludes Chicago Cubs catch LOS ANGELES – John Smoltz, Wilkins while caught in a rundown between third and home. Montreal Expos' Tony Tarasco eludes Chicago Cubs catcher Rick

> was ejected in the seventh inning base line - as TV replays showed by replacement umpire Wade Ford. he did - after hitting a dribbler in Lasorda argued that Atlanta's front of the plate.

> > See BASEBALL, Page 3B

| - SPEEKES ESPICE