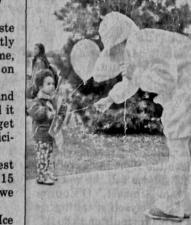

Jonathan Meester/The Daily Iowan Ava Touré, 21/2, shies away from **RiverFest mascot Eliot the Duck** after being given a balloon Saturday afternoon at the Riverbank Art Fair.

"The decision's been made to use machinery. How soon that could be? It could be in the next day or so," Keating said after a briefing with Federal Emergency Management Administration officials and local firefighters.