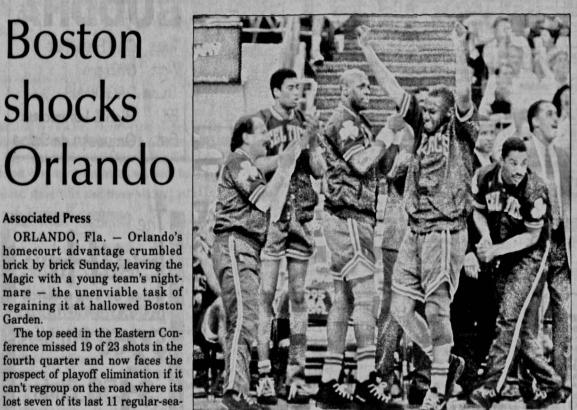

**SportsBriefs**

### BASEBALL

Attendance down three percent from last year NEW YORK (AP) - Despite some exceptionally small crowds,

baseball attendance during the first week of the season was down only three percent from last April - partly due to heavy discounting by some teams.

"Given the situation of not having a lot of time to promote, it's much too early to make any judgment," acting commissioner Bud Selig said Sunday. "When there's warmer weather and races heat up, attendance will

improve.' Not counting Sunday night's game at Seattle, there were 65 games in the first week of the season. Teams sold 1,843,720 tickets, an average of 28,365.

Last April, teams sold 9,290,363 tickets for 317 games, an average of 29,307. The season average was 31,611. "I don't think we'll be able to



Sports

Game 1 losers even the score

THE DAILY IOWAN • MONDAY, MAY 1, 1995

Boston guard Sherman Douglas throws his arms into the air after the Celtics beat the Orlando Magic 99-92 Sunday at the Orlando Arena.

meaning at least two more games en road games - one of them at are left at the storied arena, which Boston Garden where the Magic

was 1-1 this season. "I hope they can feel those old

**Associated Press** 

## Hornet victory knots series with Chicago

### Wendy E. Lane Associated Press

CHARLOTTE, N.C. - Everyone knew all along what the Chicago Bulls' weakness was. When the Charlotte Hornets decided to attack it, even Michael Jordan couldn't do much about it.

By switching to a big lineup, the Hornets exposed the Bulls' vulnerability up front and ran away with a 106-89 victory S