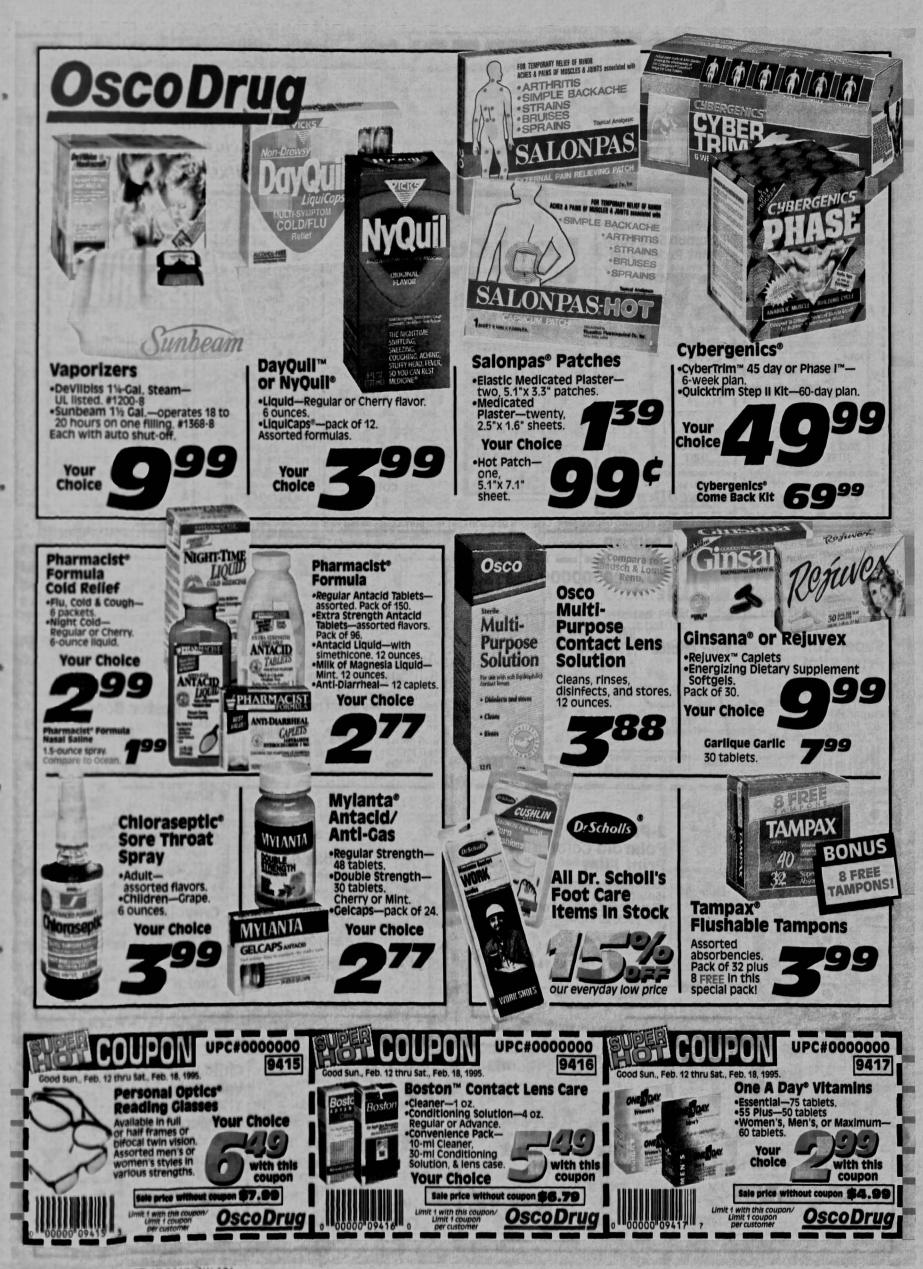

, Fields of View," was a celebration of individuality. Dancers continually moved in and out of the group to follow their own movement patterns.

Little vignettes sprung up unexpectedly, and the only consistent movement was the set designed by Judith Shea — a paper snowstorm

This work was more about movement than message and other than the costumes, it was a welcome change from recent choreography.

Susan Marshall & Company presented an evening of dance that was refreshingly nonpolitical. There were no sweeping statements about human behavior, and without a political agenda to fulfill. Marshall was able to get back to the wonder of dance and explore the subtleties of ideas through movement.

FUNNY

**BUSINESS** 

Valentine's Day

**Cookie Gram** 

Delivery

**Jim's Journal** 















0







# Health & Beauty Savings Section: SPECIAL SALE!







98

on

d, or ited.

Rich

٠

# **One-Stop Shopping**



YGKXPDD-1D-2IORUFHZWZ-1Z-2ONN-1W-1CJMTT-1V