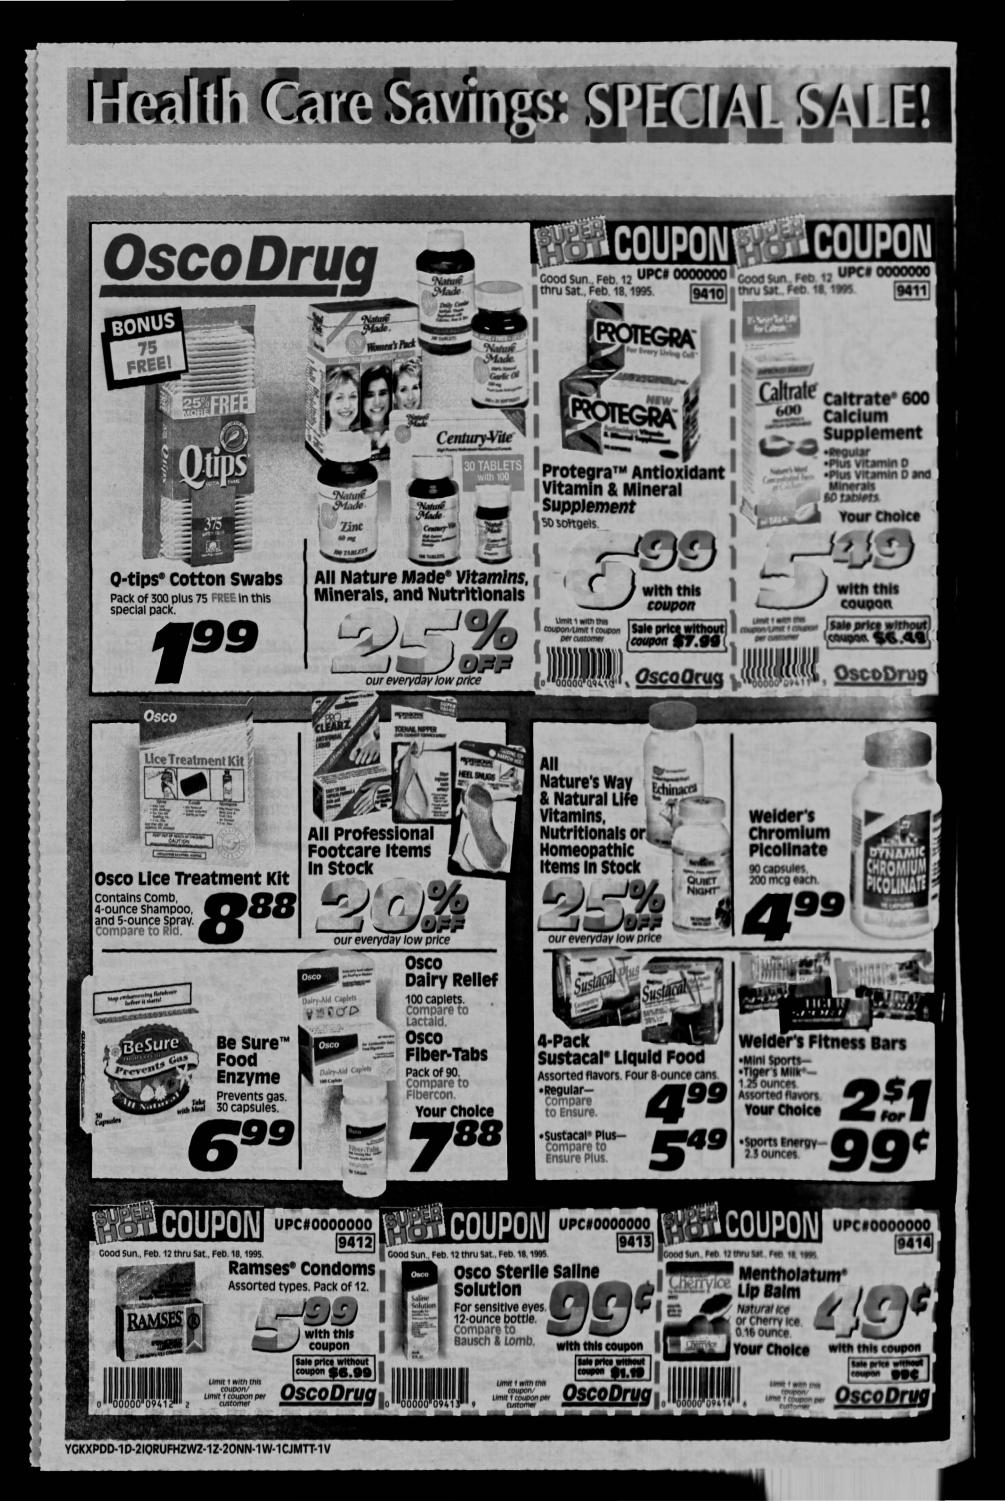

up unexpectedly, and the only consistent movement was the set designed by Judith Shea — a paper snowstorm

This work was more about movement than message and other than the costumes, it was a welcome change from recent choreography.

Susan Marshall & Company presented an evening of dance that was refreshingly nonpolitical. There were no sweeping statements about human behavior, and without a political agenda to fulfill. Marshall was able to get back to the wonder of dance and explore the subtleties of ideas through movement.

FUNNY

**BUSINESS** 

Valentine's Day

**Cookie Gram** 

Delivery

**Jim's Journal** 















0







# Health & Beauty Savings Section: SPECIAL SALE!







98

on

d, or ited.

Rich

٠

# **One-Stop Shopping**



YGKXPDD-1D-2IORUFHZWZ-1Z-2ONN-1W-1CJMTT-1V