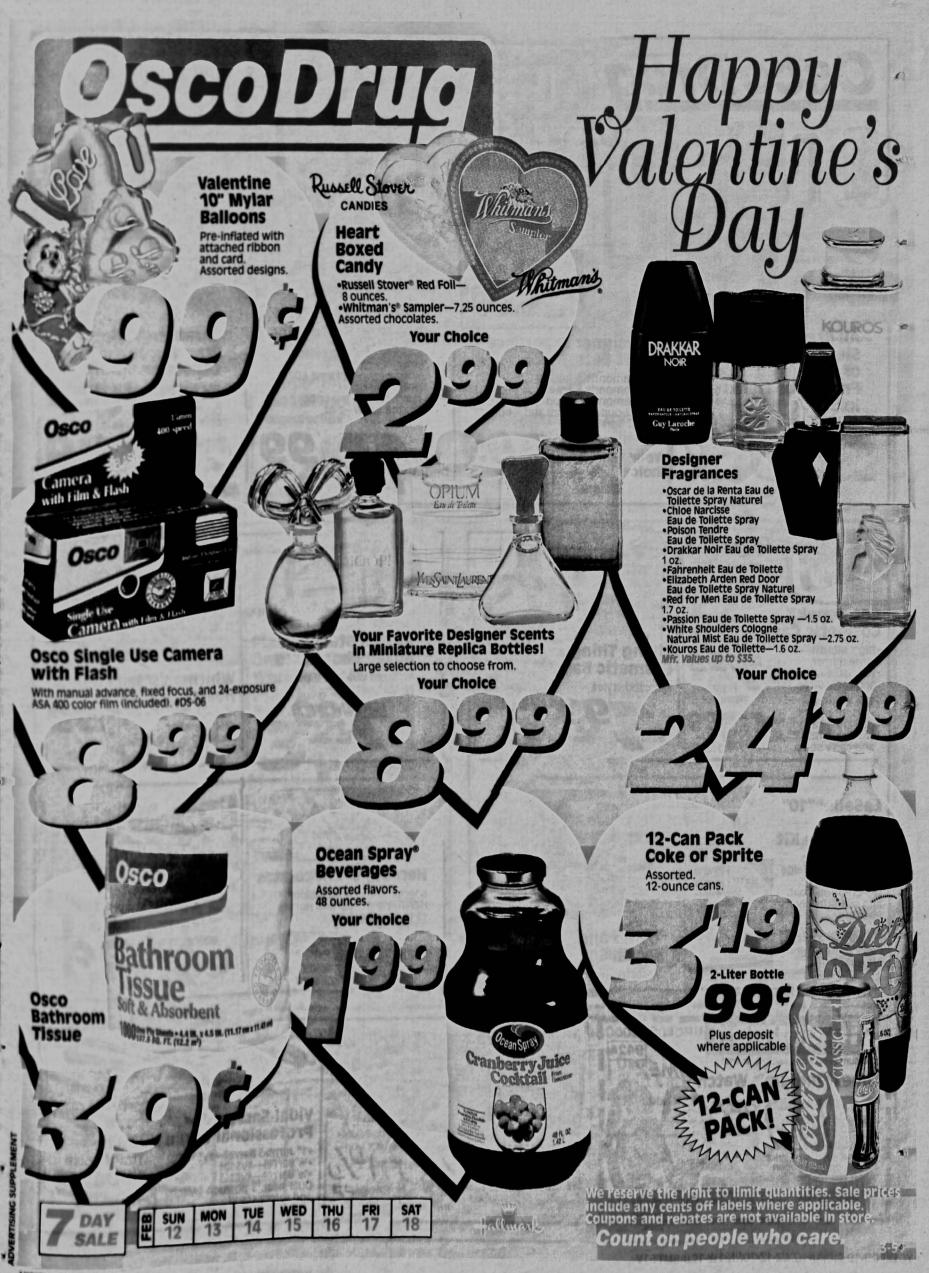

the show, Fields of View," was a celebration of individuality. Dancers continually moved in and out of the group to follow their own movement patterns.

Little vignettes sprung up unexpectedly, and the only consistent movement was the set designed by Judith Shea — a paper snowstorm

This work was more about movement than message and other than the costumes, it was a welcome change from recent choreography.

Susan Marshall & Company presented an evening of dance that was refreshingly nonpolitical. There were no sweeping statements about human behavior, and without a political agenda to fulfill. Marshall was able to get back to the wonder of dance and explore the subtleties of ideas through movement.

FUNNY

**BUSINESS** 

Valentine's Day

**Cookie Gram** 

Delivery

**Jim's Journal** 















0







# Health & Beauty Savings Section: SPECIAL SALE!







98

on

d, or ited.

Rich

٠

# **One-Stop Shopping**



YGKXPDD-1D-2IORUFHZWZ-1Z-2ONN-1W-1CJMTT-1V