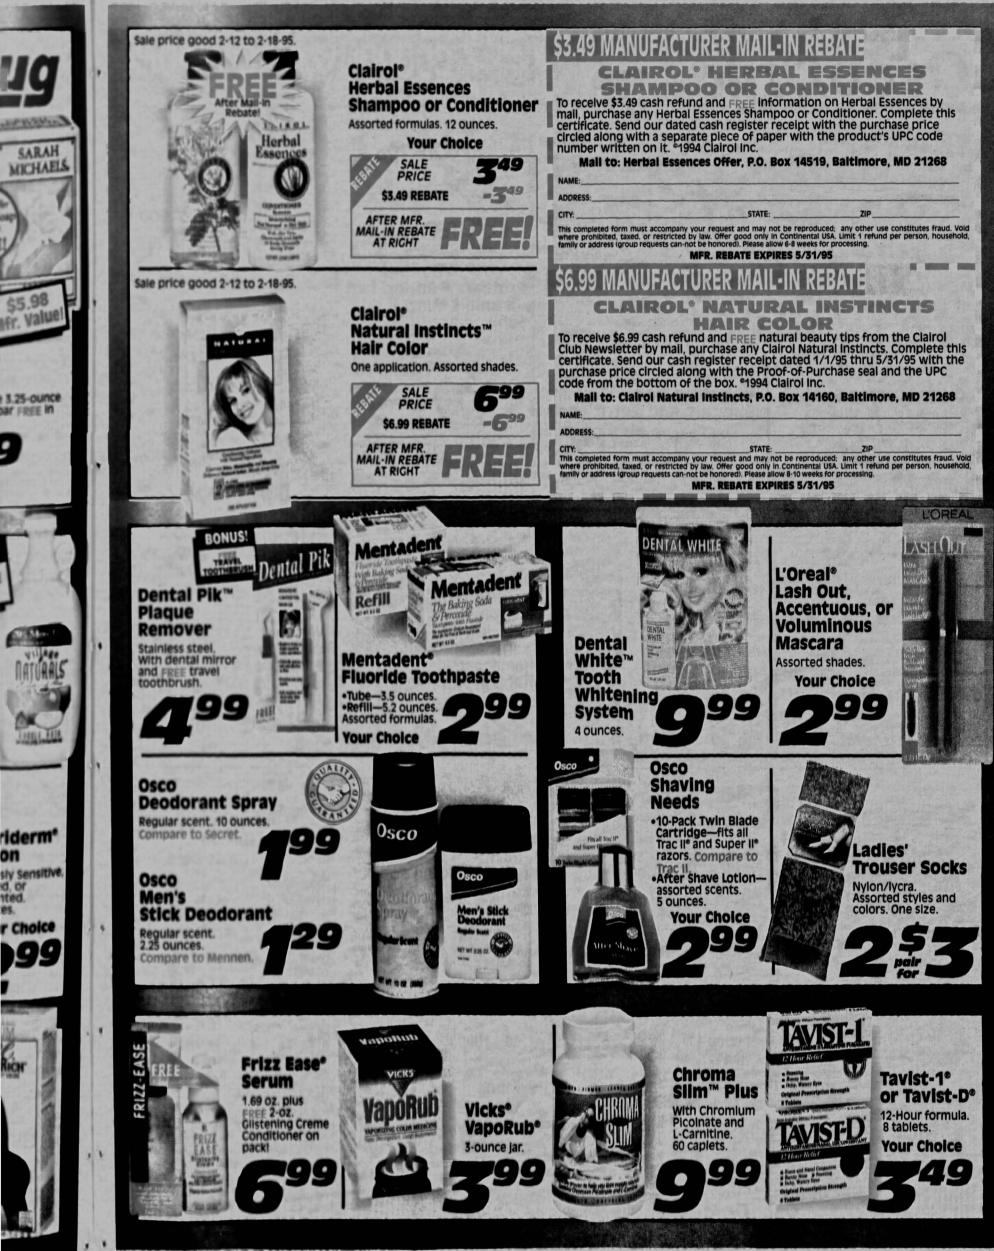

wn movement patterns.

Little vignettes sprung up unexpectedly, and the only consistent movement was the set designed by Judith Shea — a paper snowstorm

This work was more about movement than message and other than the costumes, it was a welcome change from recent choreography.

Susan Marshall & Company presented an evening of dance that was refreshingly nonpolitical. There were no sweeping statements about human behavior, and without a political agenda to fulfill. Marshall was able to get back to the wonder of dance and explore the subtleties of ideas through movement.

FUNNY

**BUSINESS** 

Valentine's Day

**Cookie Gram** 

Delivery

**Jim's Journal** 















0







# Health & Beauty Savings Section: SPECIAL SALE!







98

on

d, or ited.

Rich

٠

# **One-Stop Shopping**



YGKXPDD-1D-2IORUFHZWZ-1Z-2ONN-1W-1CJMTT-1V