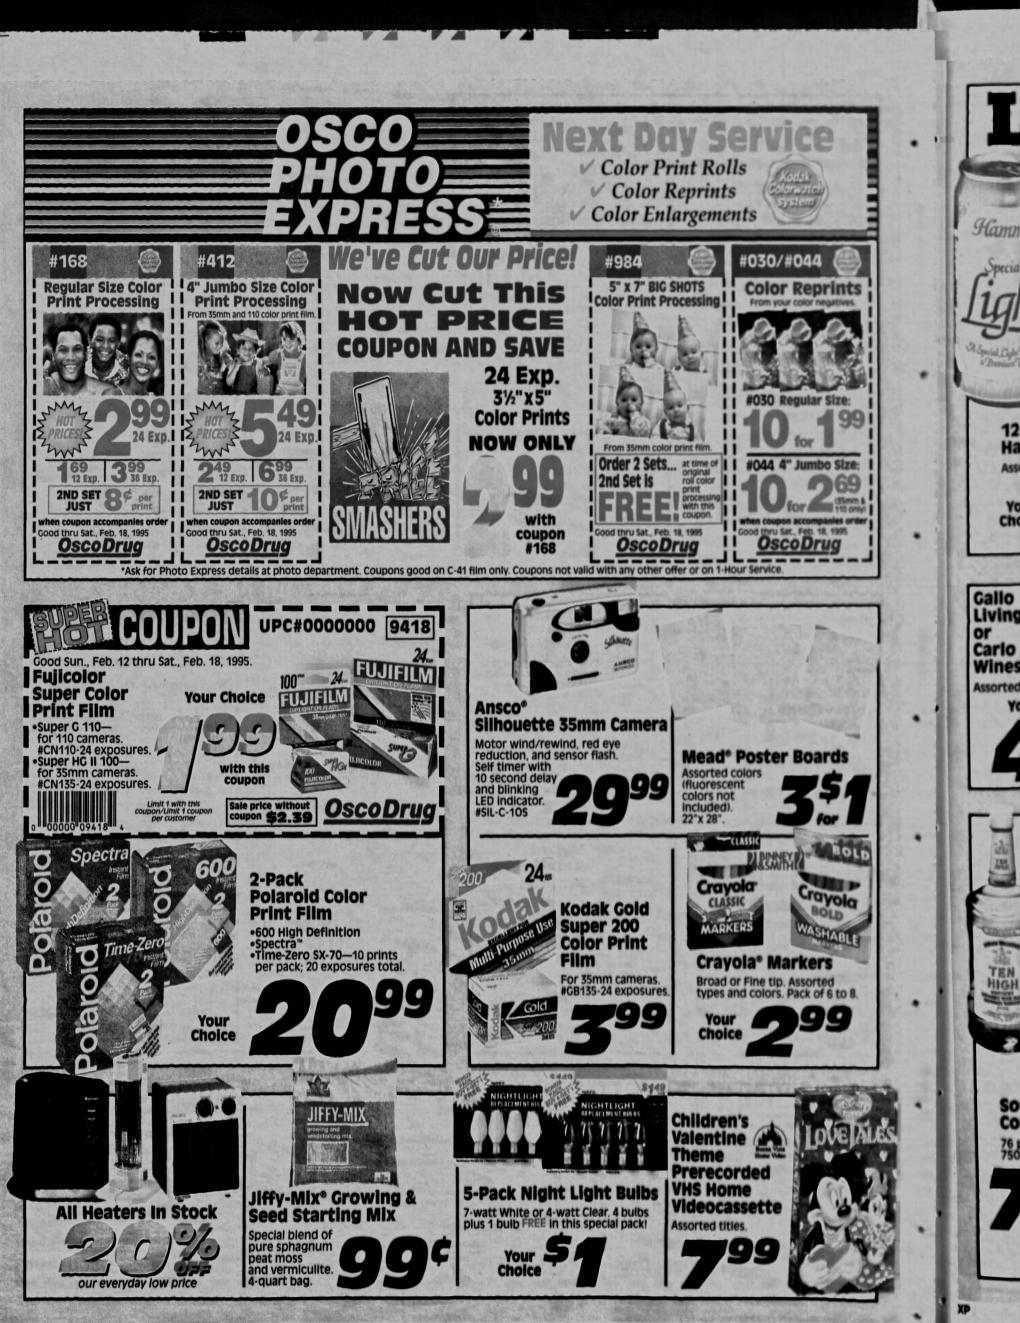

lds of View," was a celebration of individuality. Dancers continually moved in and out of the group to follow their own movement patterns.

Little vignettes sprung up unexpectedly, and the only consistent movement was the set designed by Judith Shea — a paper snowstorm

This work was more about movement than message and other than the costumes, it was a welcome change from recent choreography.

Susan Marshall & Company presented an evening of dance that was refreshingly nonpolitical. There were no sweeping statements about human behavior, and without a political agenda to fulfill. Marshall was able to get back to the wonder of dance and explore the subtleties of ideas through movement.

FUNNY

**BUSINESS** 

Valentine's Day

**Cookie Gram** 

Delivery

**Jim's Journal** 















0







# Health & Beauty Savings Section: SPECIAL SALE!







98

on

d, or ited.

Rich

٠

# **One-Stop Shopping**



YGKXPDD-1D-2IORUFHZWZ-1Z-2ONN-1W-1CJMTT-1V