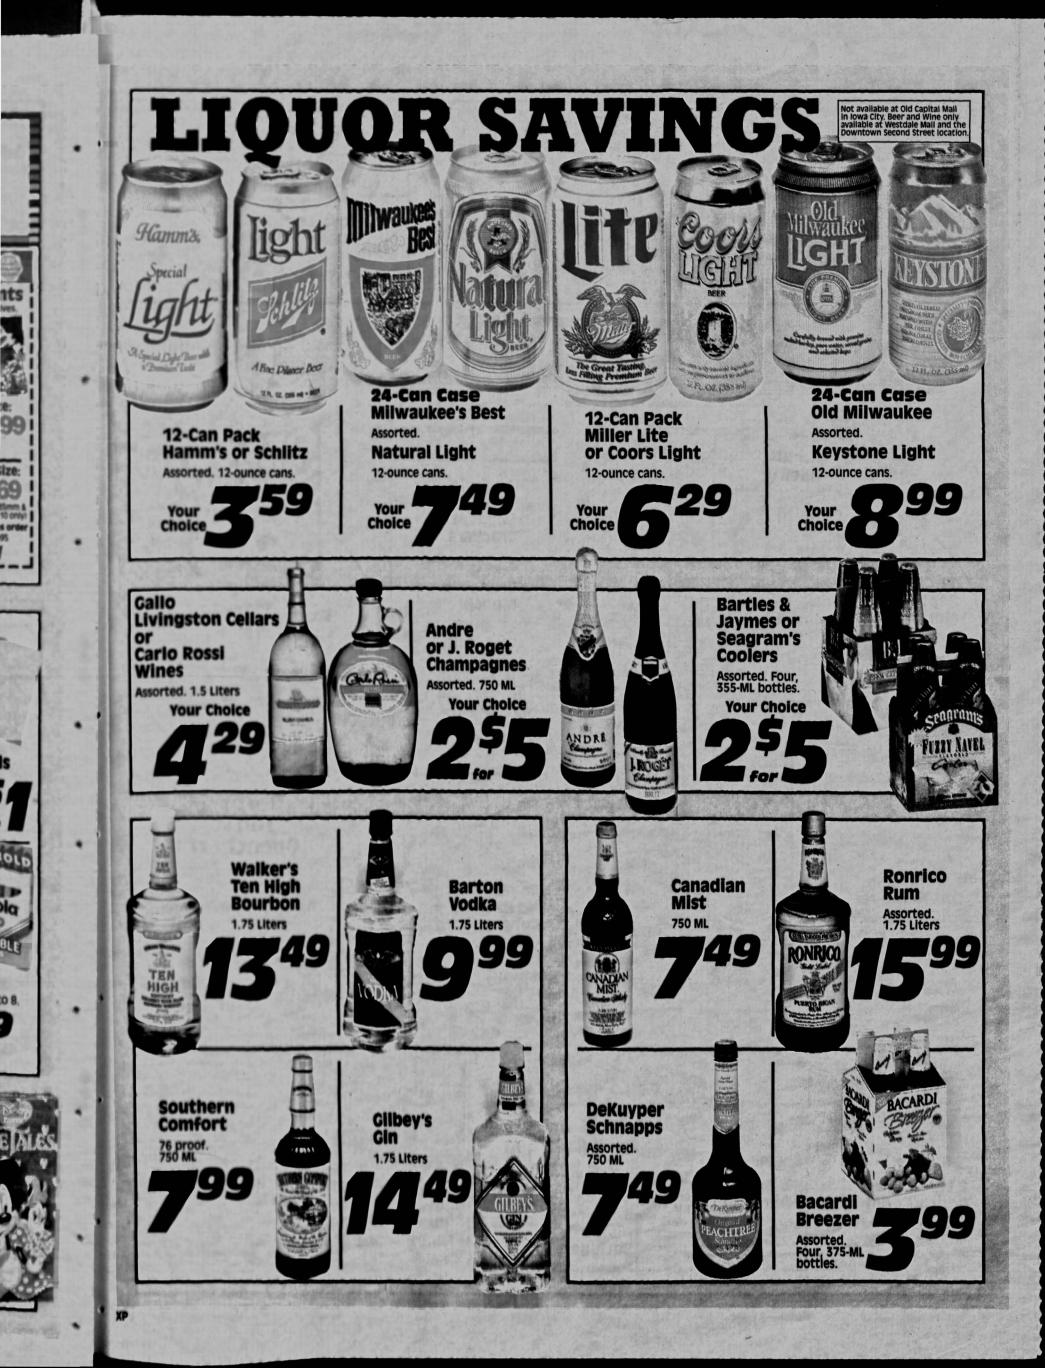

s of View," was a celebration of individuality. Dancers continually moved in and out of the group to follow their own movement patterns.

Little vignettes sprung up unexpectedly, and the only consistent movement was the set designed by Judith Shea — a paper snowstorm

This work was more about movement than message and other than the costumes, it was a welcome change from recent choreography.

Susan Marshall & Company presented an evening of dance that was refreshingly nonpolitical. There were no sweeping statements about human behavior, and without a political agenda to fulfill. Marshall was able to get back to the wonder of dance and explore the subtleties of ideas through movement.

FUNNY

**BUSINESS** 

Valentine's Day

**Cookie Gram** 

Delivery

**Jim's Journal** 















0







# Health & Beauty Savings Section: SPECIAL SALE!







98

on

d, or ited.

Rich

٠

# **One-Stop Shopping**



YGKXPDD-1D-2IORUFHZWZ-1Z-2ONN-1W-1CJMTT-1V