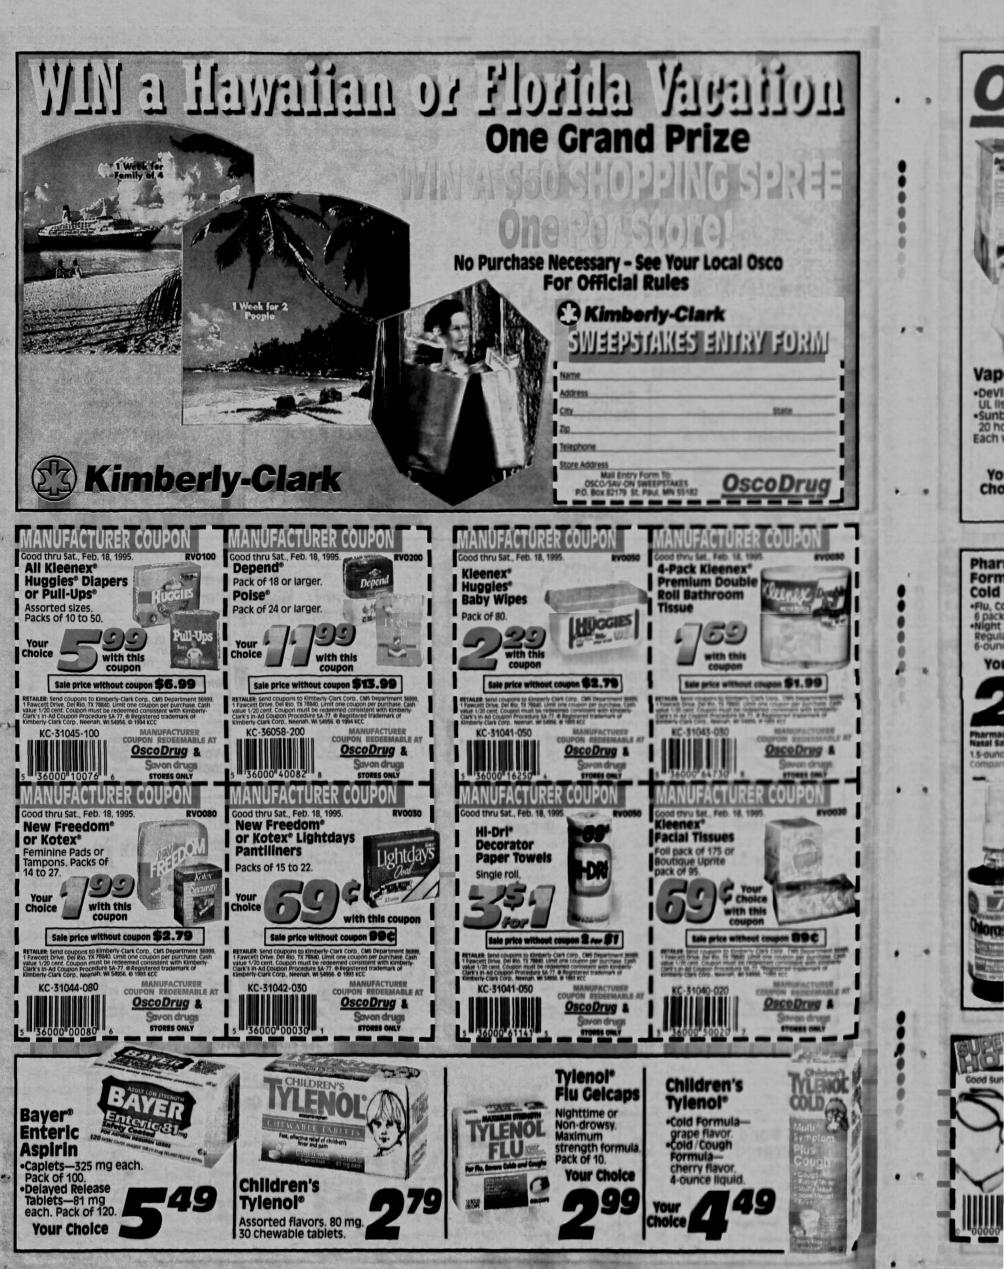

ow, Fields of View," was a celebration of individuality. Dancers continually moved in and out of the group to follow their own movement patterns.

Little vignettes sprung up unexpectedly, and the only consistent movement was the set designed by Judith Shea — a paper snowstorm

This work was more about movement than message and other than the costumes, it was a welcome change from recent choreography.

Susan Marshall & Company presented an evening of dance that was refreshingly nonpolitical. There were no sweeping statements about human behavior, and without a political agenda to fulfill. Marshall was able to get back to the wonder of dance and explore the subtleties of ideas through movement.

FUNNY

**BUSINESS** 

Valentine's Day

**Cookie Gram** 

Delivery

**Jim's Journal** 















0







# Health & Beauty Savings Section: SPECIAL SALE!







98

on

d, or ited.

Rich

٠

# **One-Stop Shopping**



YGKXPDD-1D-2IORUFHZWZ-1Z-2ONN-1W-1CJMTT-1V