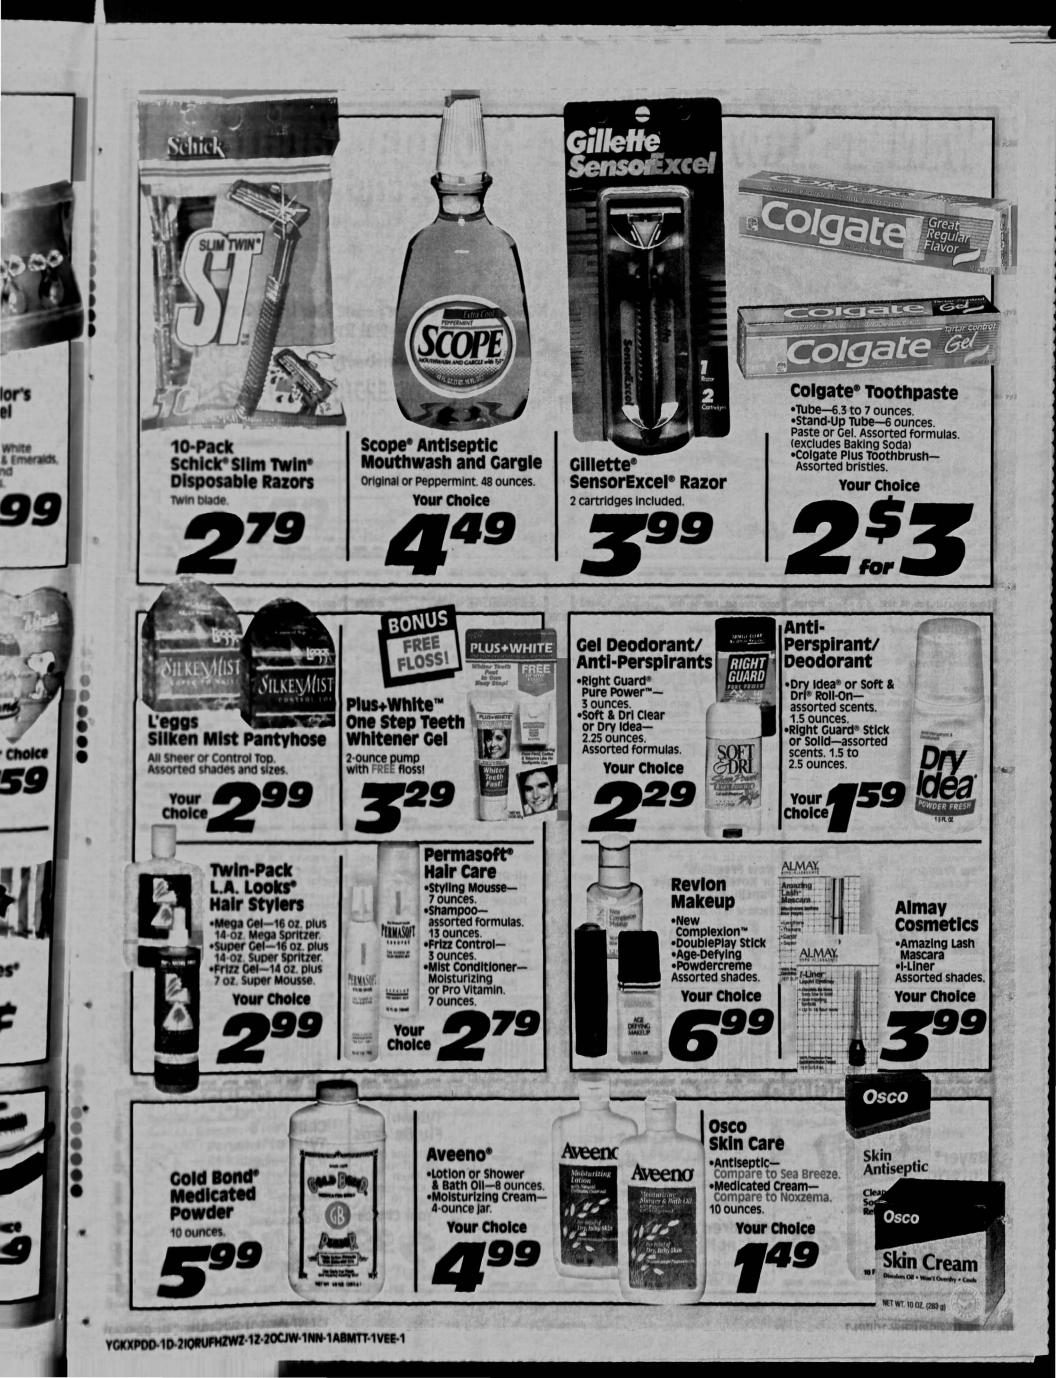

show, Fields of View," was a celebration of individuality. Dancers continually moved in and out of the group to follow their own movement patterns.

Little vignettes sprung up unexpectedly, and the only consistent movement was the set designed by Judith Shea — a paper snowstorm

This work was more about movement than message and other than the costumes, it was a welcome change from recent choreography.

Susan Marshall & Company presented an evening of dance that was refreshingly nonpolitical. There were no sweeping statements about human behavior, and without a political agenda to fulfill. Marshall was able to get back to the wonder of dance and explore the subtleties of ideas through movement.

FUNNY

**BUSINESS** 

Valentine's Day

**Cookie Gram** 

Delivery

**Jim's Journal** 















0







# Health & Beauty Savings Section: SPECIAL SALE!







98

on

d, or ited.

Rich

٠

# **One-Stop Shopping**



YGKXPDD-1D-2IORUFHZWZ-1Z-2ONN-1W-1CJMTT-1V