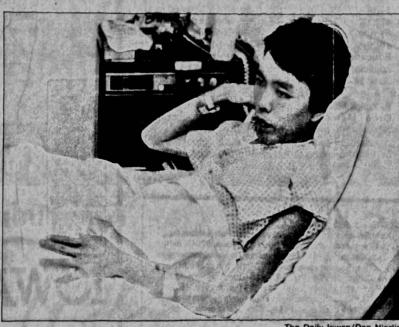

## Student pins hope for future on transplant

By Robyn Griggs

Thuy "Tony" Pham, like many graduating UI seniors, woke up March prepared to take a big step into his future. Looking toward a career in electrical engineering, he was scheduled for an important job inter-"I just want to find a good job in

interview. He continued to vomit blood

throughout the day and concerned

him to the hospital, and when he celebrated his twenty-fifth birthday March 22, he was still there.

Originally diagnosed with chronic hepatitis, Pham was recently informed his liver is cancerous. Unless he can raise more than \$80,000 for a liver transplant in Memphis, Tenn., he will probably die within a year.

Tony Pham, a UI senior in electrical engineering who entered UI Hospitals See Transplant, page 6 March 6, explains his need to raise \$80,000 for a liver transplant operation.

Leaders of Jewish settlement movements and high-ranking reserve army officers including one on active duty, were among those taken into custody, one source said. Interior Minister Yosef Burg told state-run Israel radio, "It is now possible proof exists," of a well-organized Jewish terrorist underground.