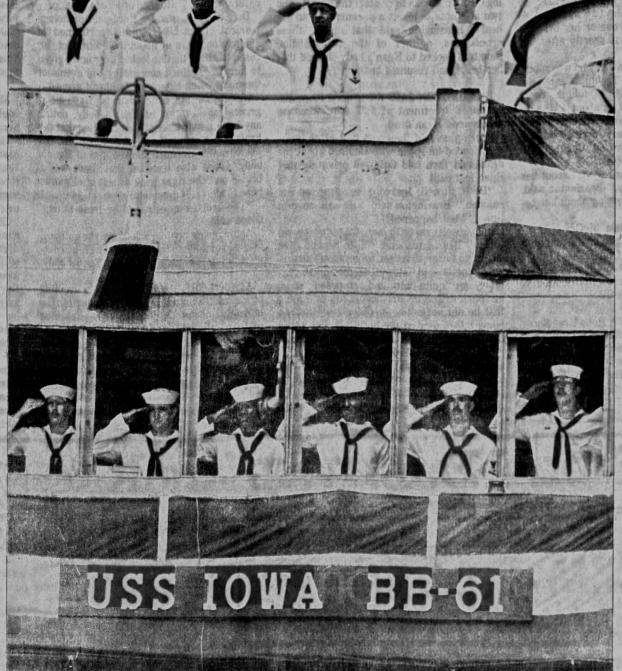

Sailors aboard the battleship USS lowa salute during to active service for the first time since 1958 after extencommissioning ceremonies at the Ingalls Shipbuilding sive modernization of its weaponry, engine facilities, and complex in Pascagoula, Miss. Saturday. The lowa returns the crew's working and living quarters.

## Naval ceremony salutes revival of USS lowa

By Tom Buckingham

PASCAGOULA, MISS. - The U.S.

Navy raised a 41-year-old, 58,000-ton friend from the dead Saturday.

As Vice President George Bush, Secretary of the Navy John Lehman and Gov. Terry Branstad looked on, a bugler summoned the crew of the USS Iowa on deck at approximately 2:30 p.m., officially recommissioning the vintage battleship. The Iowa is the second World War II battleship to reenter service in the modern fleet. The first, USS New Jersey, was recommissioned in January 1982. It is currently stationed off the coast of

About 12,000 people came to the Ingalls Shipyards to cheer as crew members took their positions. And as they came aboard, the ship suddenly sprang to life. Its radar and anti-aircraft equipment began twisting and turning, its cruise missile launchers rose skyward, all its bells and sirens sounded and the crew pointed its 5- and 16inch guns toward the crowd.

The ceremony marked the end of a 14-month, \$402 million overhaul for the Iowa. During that time she was fitted with eight four-barrel Tomahawk cruise missile launchers, four fourbarrel Harpoon anti-ship cruise missiles and four Vulcan Phalanx weapons systems to defend the ship against air and missile attacks. The 5- and 16-inch guns, which have been on the ship since it was first commissioned in 1943, were cleaned and reactivated.