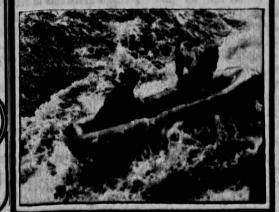

Sailors aboard the battleship USS lowa salute during to active service for the first time since 1958 after extencommissioning ceremonies at the Ingalls Shipbuilding sive modernization of its weaponry, engine facilities, and complex in Pascagoula, Miss. Saturday. The lowa returns the crew's working and living quarters.

## Naval ceremony salutes revival of USS lowa

By Tom Buckingham

PASCAGOULA, MISS. - The U.S.

Navy raised a 41-year-old, 58,000-ton friend from the dead Saturday.

As Vice President George Bush, Secretary of the Navy John Lehman and Gov. Terry Branstad looked on, a bugler summoned the crew of the USS Iowa on deck at approximately 2:30 p.m., officially recommissioning the vintage battleship. The Iowa is the second World War II battleship to reenter service in the modern fleet. The first, USS New Jersey, was recommissioned in January 1982. It is currently stationed off the coast of

About 12,000 people came to the Ingalls Shipyards to cheer as crew members took their positions. And as they came aboard, the ship suddenly sprang to life. Its radar and anti-aircraft equipment began twisting and turning, its cruise missile launchers rose skyward, all its bells and sirens sounded and the crew pointed its 5- and 16inch guns toward the crowd.

The ceremony marked the end of a 14-month, \$402 million overhaul for the Iowa. During that time she was fitted with eight four-barrel Tomahawk cruise missile launchers, four fourbarrel Harpoon anti-ship cruise missiles and four Vulcan Phalanx weapons systems to defend the ship against air and missile attacks. The 5- and 16-inch guns, which have been on the ship since it was first commissioned in 1943, were cleaned and reactivated.