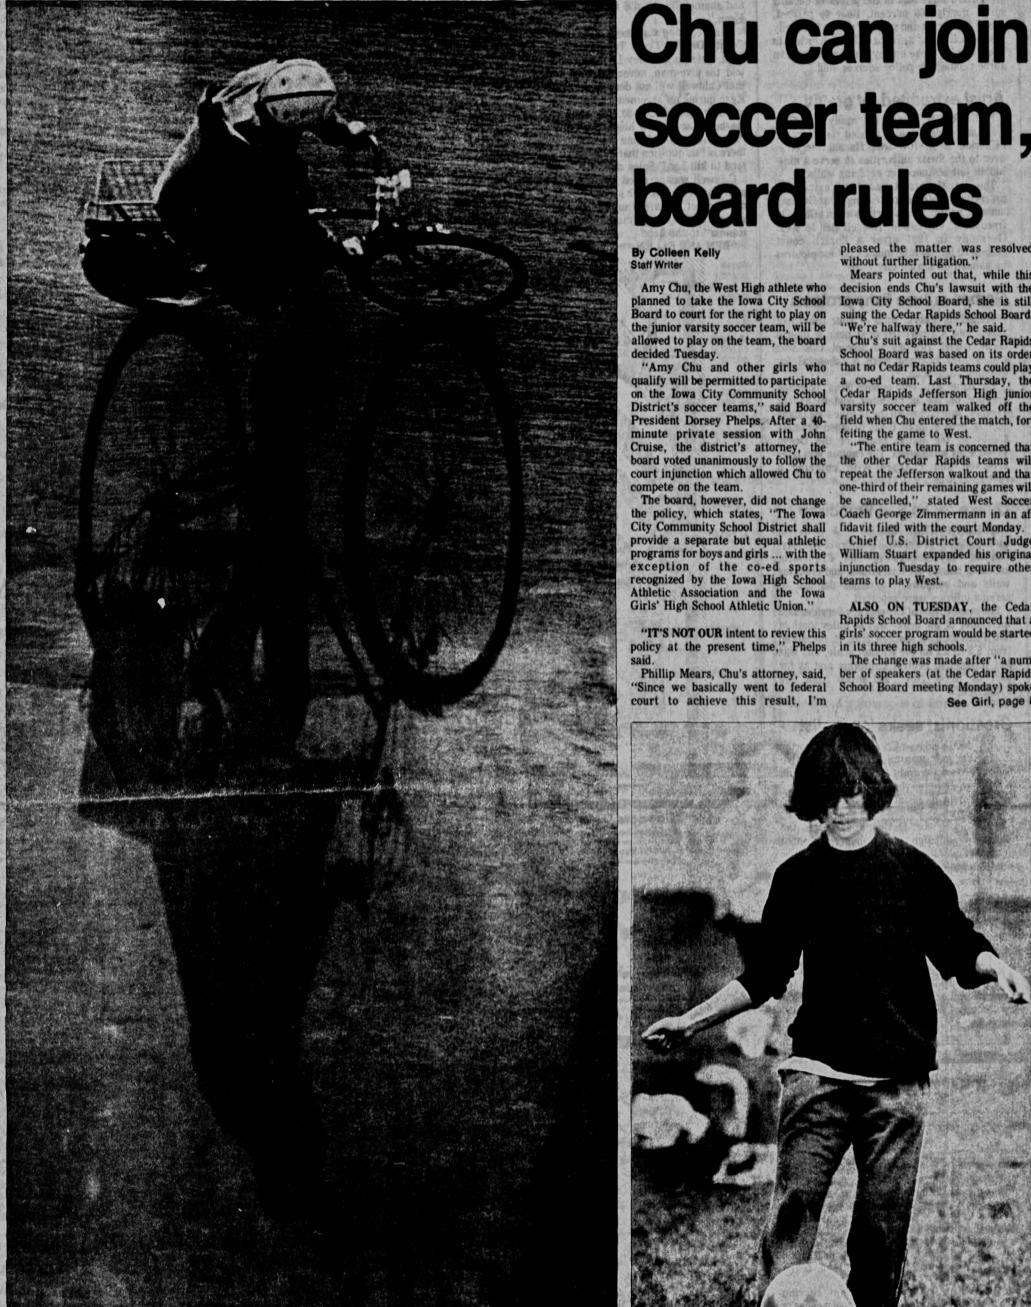

The Daily Iowan/Kelly Breed

## **Ghost rider**

Madison Street by the Union. The sunny skies provided sunny skies and a high of 65 (Fahrenheit).

A late Tuesday afternoon sun causes an exaggerated an opportunity for many outdoor activities, and more of shadow cast by a bicycle and its rider traveling north on the same is expected today. The forecast calls for partly