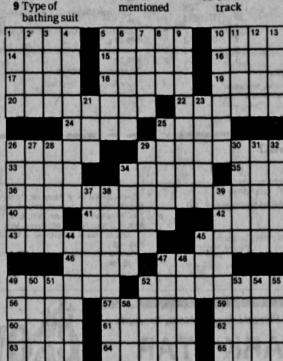

The Daily Iowan/Kelly Breed

## **Ghost rider**

Madison Street by the Union. The sunny skies provided sunny skies and a high of 65 (Fahrenheit).

A late Tuesday afternoon sun causes an exaggerated an opportunity for many outdoor activities, and more of shadow cast by a bicycle and its rider traveling north on the same is expected today. The forecast calls for partly