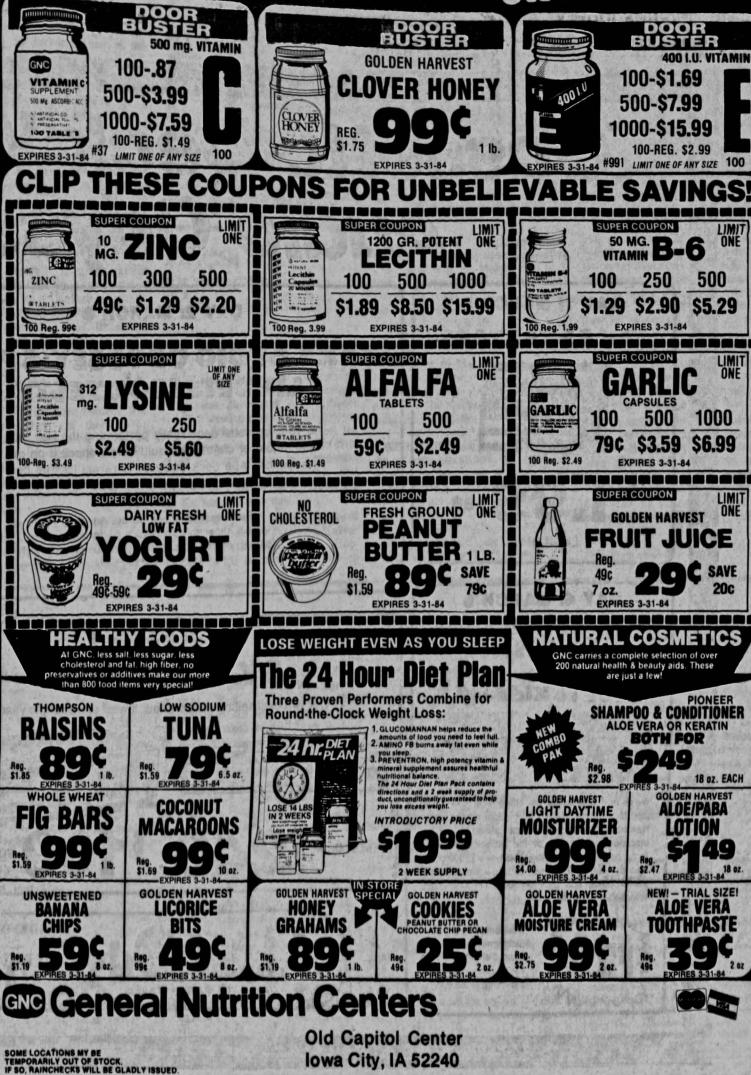

rlos Eugenio Vides Casanova covered up information involving five former national guardsmen charged in the 1980 mur-

ders of four U.S. churchwomen. In San Antonio, Texas, Casanova denied the cover-up charges Saturday.

25% off

All Miss USA

You don't have to be a Miss USA to love

these suits. Designed for winners,

they're eye-catching solids or stripes

that boldly accent each curve. From

maillots to bandeaus, boylegs and lots

more. In polyester/cotton or Antron® nylon, blended with Lycra® spandex.

Sale \$18, Reg. \$24. Belted bandeau.

Sale 20.25, Reg. \$27. Print boyleg.

**Old Capitol Center** 

Sale 23.25, Reg. \$31, Shirred bandeau.

Sale 23.25, Reg. \$31. Keyhole maillot.

For junior and misses' sizes.

Our Miss USA" collection:

Also on sale

 $\bigcirc$ 

VISA"

Swimwear





Page 6A — The Daily Iowan — Iowa City, Iowa — Monday, March 5, 1984

## 6-vehicle crash blocks I-80 lane for 6 hours

### By Marc Rosenberg Special to The Daily Iowan

A

b

KR

ear the

roc wit qua Yar Cou

rea cou

was Fee

out

cep tru

tern firs Wh Ent

who seq who at fide

to to ing De he pip Sto rin as we und bel has in :

sid Ya stu

acc und mu rur gol in

roo me

A six-vehicle accident that occurred Sunday morning closed east-bound lanes on Interstate 80 east of Iowa City from 9 a.m. until 3 p.m.

The accident involved four cars and two semi-trucks. The trucks jackknifed, blocking all east-bound traffic.

Only one minor injury was reported.

Charged: Russell K. Mott, 16 Gleason Drive, was charged with criminal trespassing Saturday night after an incident at The Fieldhouse Bar, 11