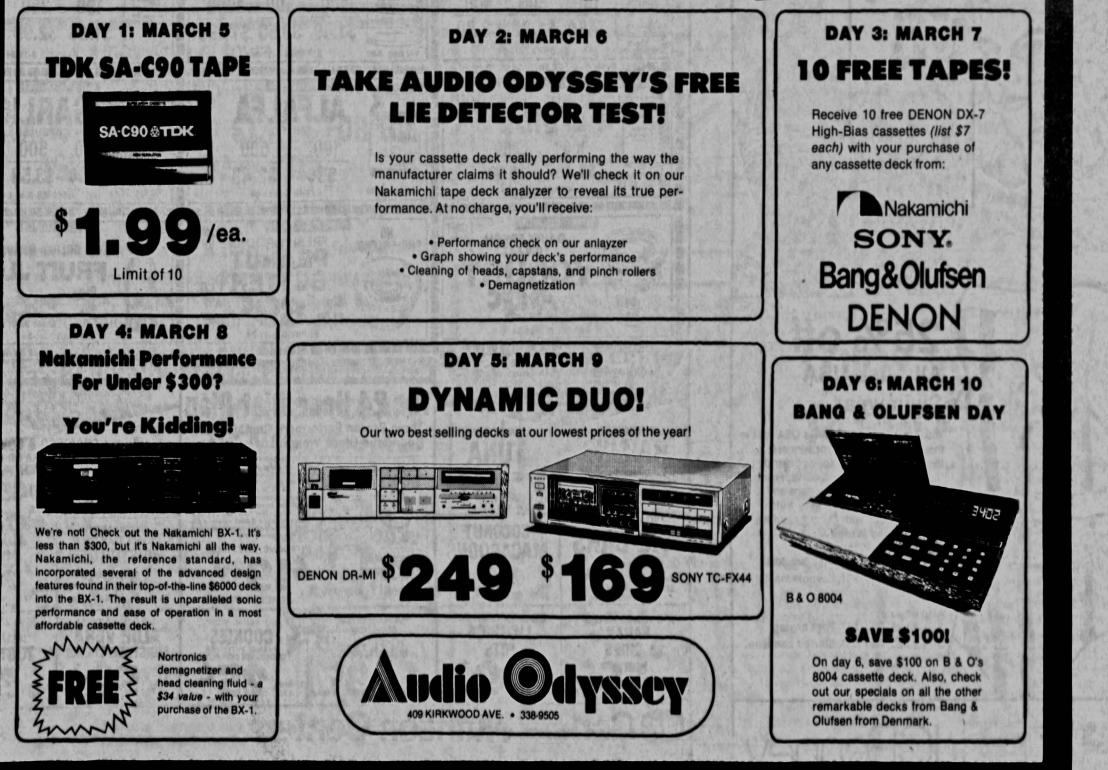

ine films

Lindstrom on "The Mary Tyler Moon

ns par-on (who ficent as The Last Picture Show, as a funny sad look at growing up and growing the picapart, is Bogdanovich's masterpier sionate speech ettable. Because the characters have greater depth, it is better than George Lucas bigger financial success America Grafitti, released two years later. The as Ruth Last Picture Show was the first in what has an was to become an avalanche of '5% an unnostalgia films, but it remains the mance; she was Phyllis best; it also proves that a good nove can be turned into a brilliant film.