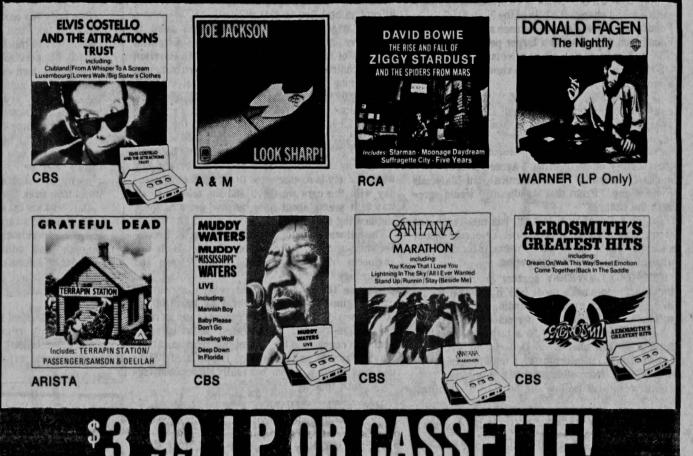

ine films

Lindstrom on "The Mary Tyler Moon

ns par-on (who ficent as The Last Picture Show, as a funny sad look at growing up and growing the picapart, is Bogdanovich's masterpier sionate speech ettable. Because the characters have greater depth, it is better than George Lucas bigger financial success America Grafitti, released two years later. The as Ruth Last Picture Show was the first in what has an was to become an avalanche of '5% an unnostalgia films, but it remains the mance; she was Phyllis best; it also proves that a good nove can be turned into a brilliant film.