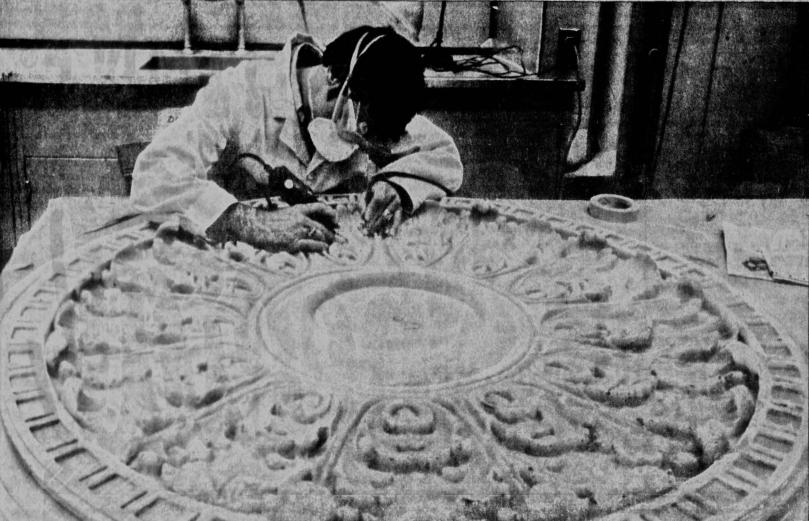

101min

Will Thomson, a UI instructor of museum studies, uses a grinder to smooth Macbride Hall. The casting was made from Macbride Hall originals by

rough spots on a casting that is part of renovation at the Iowa Hall museum in museum workers to preserve the turn-of-the-century architecture.