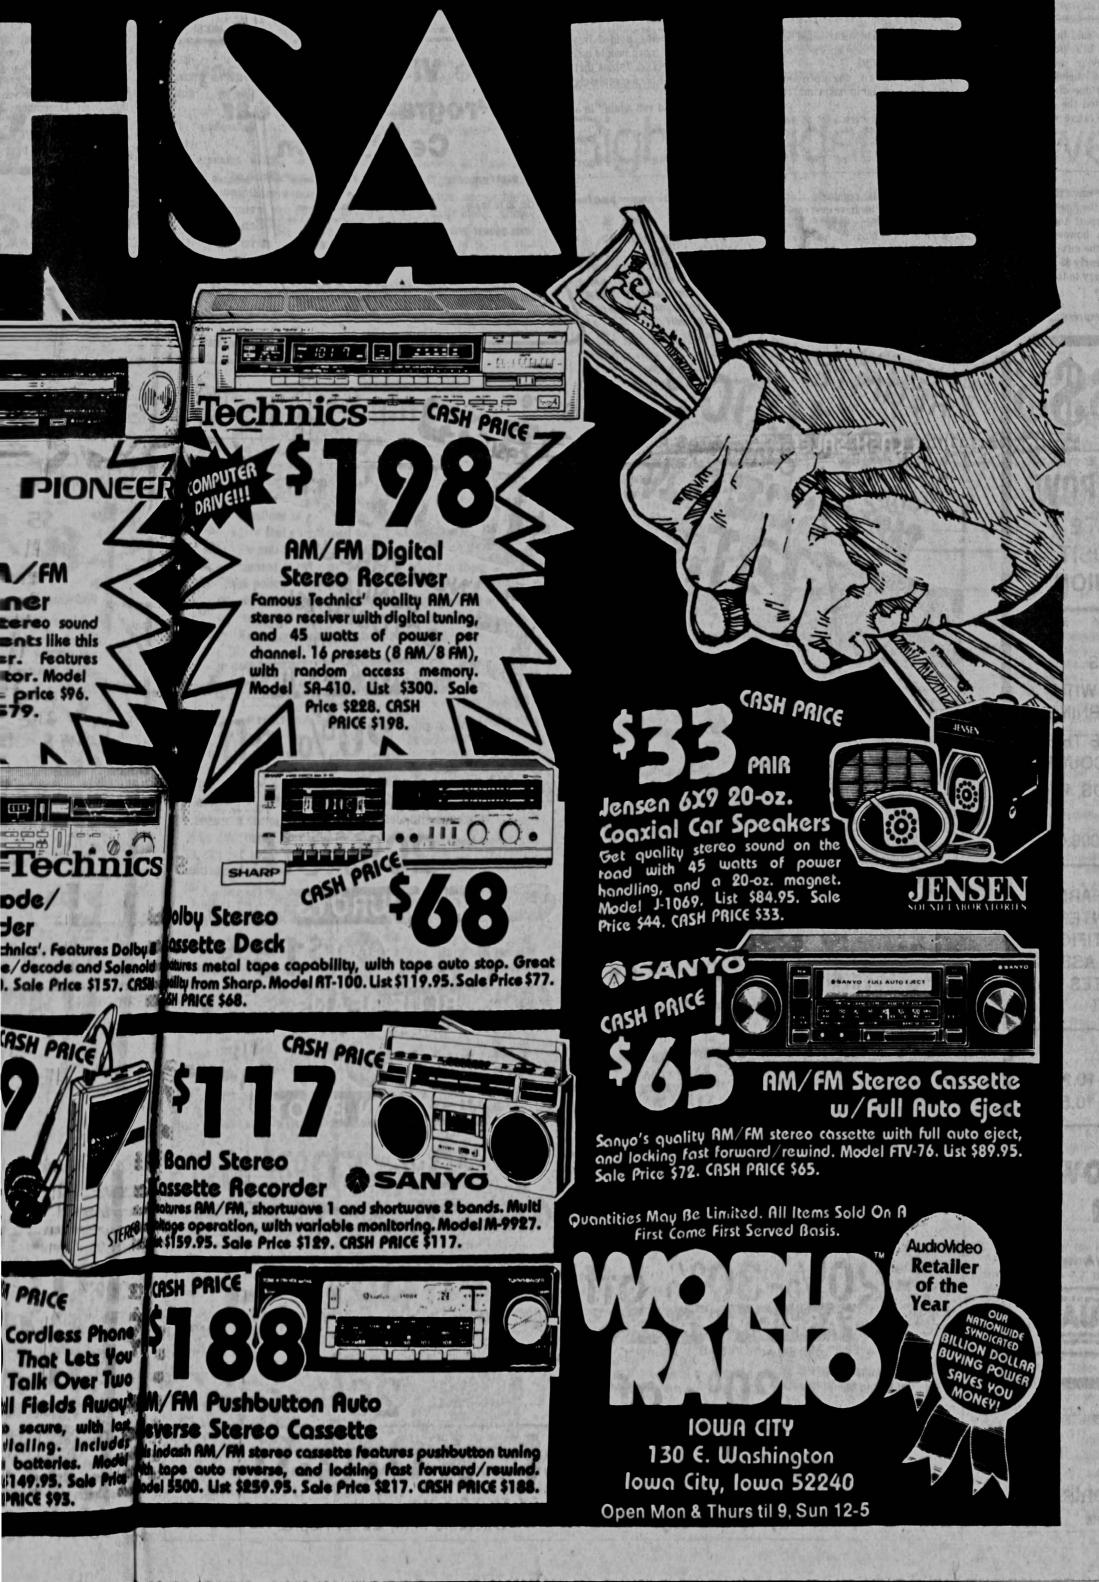

\$250 must report campaign finances to the auditor's office.

As of Oct. 4, Strait's campaign had raised \$780. The only expenditure listed was \$20 for postage. The Committee for George Strait for City Council reported any money left in its treasury after the campaign will go to a charity or scholarship fund.

As of Oct. 10, District C candidate Larry Baker's campaign committee had raised \$690.20 and had spent \$200.20. The Citizens for Larry Baker committee's largest expenditure was \$94 for postage. Any money Baker's campaign staff does not spend will go to the United Way, his disclosure statement said.

AT-LARGE CANDIDATE James Schwab's campaign committee has not yet disclosed how much money has been contributed to his campaign. His committee's report states any funds left over from



his campaign will go to the Citizens Party of Iowa. Jane Jakobsen, also an at-large candidate, had not reported any campaign contributions as of Tuesday morning. Jakobsen's campaign commitee did report any left-over funds from her campaign were to be 'divided among the two major political parties in Johnson County.

Any excess funds from the campaign of at large candidate William J. Ambrisco will go to the American Red Cross, the Ambrisco Campaign reported. His campaign committee has not yet released any contribution information to the auditor's office.

The rest of the candidates seeking a position on the council had no information on file with the auditor's

### **Volunteers** Needed for special diabetes study

The University of Iowa is participating in a national diabetes study to det