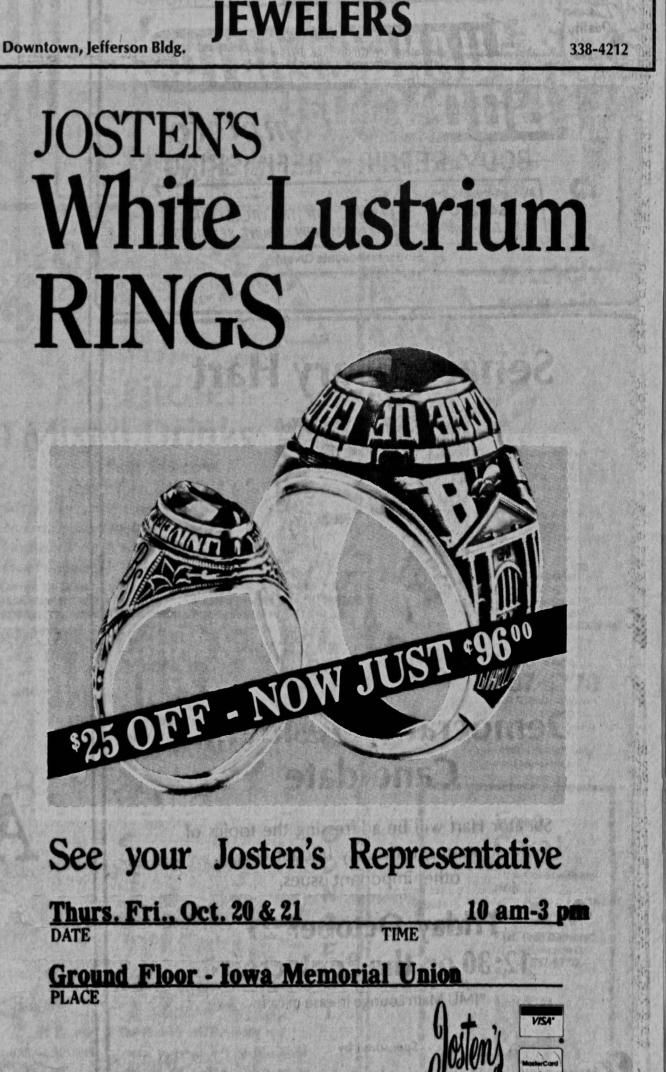

| Miss. St. 21         |
| . St.             | Kansas 3             |
| derbill           | Mississippi 3        |
| iouri             | Kansas St. 20        |
| e Dame            | So. Calif. 10        |
| homa              | lowa St. 191/2       |
| is                | Purdue 10            |
| onsin             | Indiana 14           |
| insas             | Houston 10%          |
| or                | TCU 9                |
| IS A&M            | Rice 15              |
| 18 Barry and Wall | SMU 8                |
| hington           | Oregon 9             |
| ona produce       | Stanford 12          |
| A) CALMAN         | California 10        |
| Miss.<br>St.      | Tulane 12            |
| or the state      | Wash. St. 19         |
|                   | So. Carolina 8       |



### **Sports**

# **USFL's Breakers moving south**

NEW ORLEANS (UPI) - United States Football League owners voted unanimously Tuesday to move the -Boston Breakers franchise to the Louisiana Superdome, giving the Crescent City its second pro football team. The transfer vote was taken in Houston and announced at the New Orleans International Airport by delegation of team officials. Twelve of 18 USFL owners were needed to approve the move.

Team officials said they would decide in about a week whether to retain the Breakers' name, official insignia and uniforms.

Mayor Ernest Morial said the move would bring much-needed business to the Superdome and added he hoped the team would not become the Bourbon Breakers or the Royal Street Streakers.

CO-OWNER Randy Vataha has said in Boston as quic