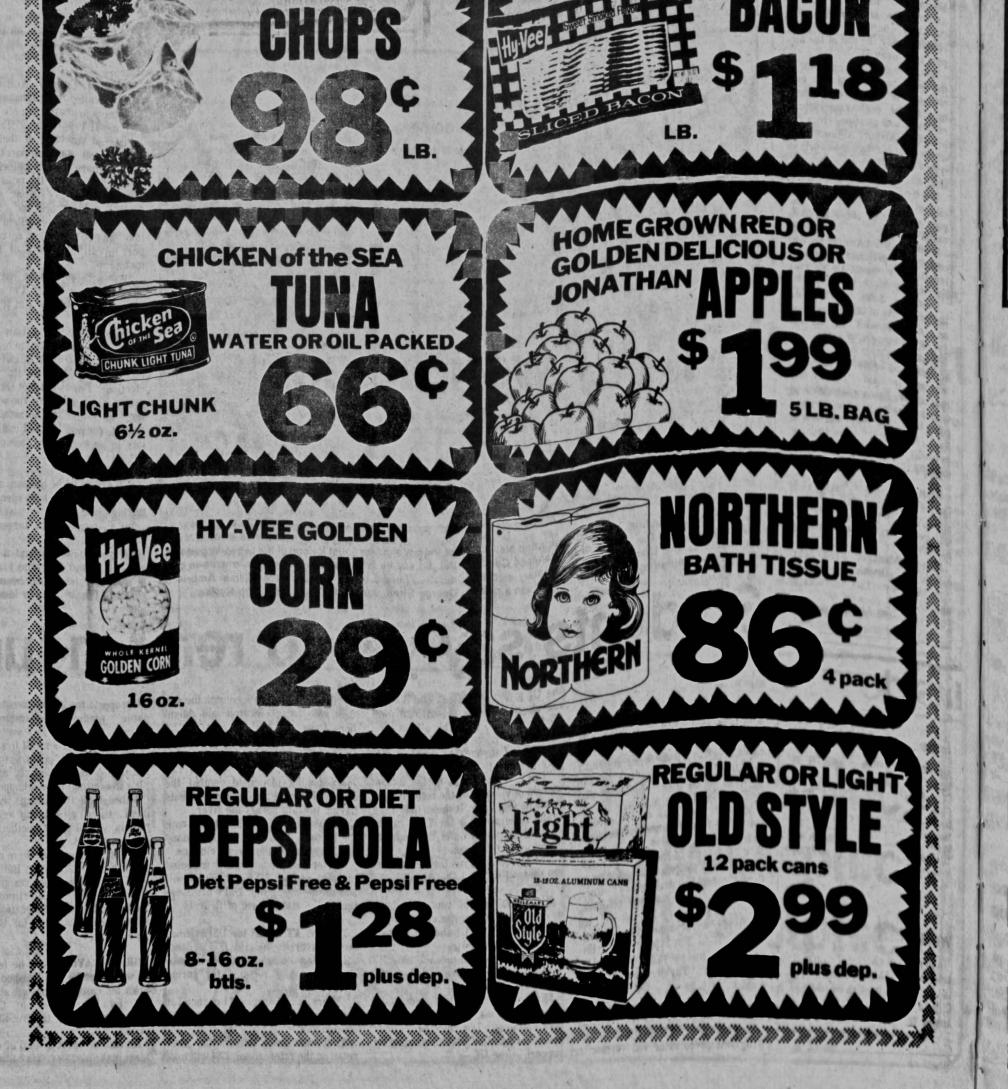

**IOWA CITY** 

501 HOLLYWOOD BLVD. 1ST AVE. & ROCHESTER

**1201 NORTH DODGE** 

**EMPLOYEE** OWNED

**FOOD STORES** 

PORKLOIN ASSORTED

ACCORDING TO a Johnson County Department of Human Services report, "no funds were allocated for family daycare homes" (in fiscal 1984). Meanwhile, the supervisors have "voted to reinstate the (funding) restrictions to licensed centers beginning Oct. 16, 1983." The supervisors can rescind that vote, however, if they decide to use block grant funding for in-home daycare services. Four people spoke in favor of having inhome daycare programs receive block grant funds at the meeting.

Langenberg said, however, "I wouldn't be opposed to it" (in-home day care) if in-home daycare programs received yearly inspections.

TUES WED THU FRI SAT

19 20 21 22

IN SLICED

PRICES EFFECTIVE

23 24 25

October