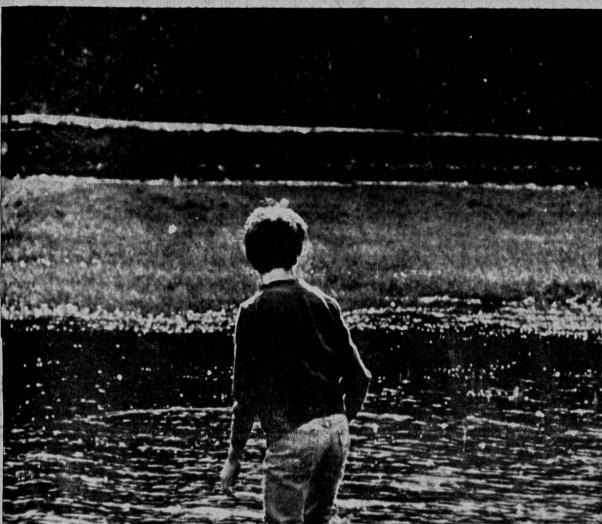

## The wading game

water in City Park as Edward Knorr, 11, wades through, looking for worms Wednesday. Edward and a friend often

Late afternoon sunlight glistens on a pool of standing ride their bikes to the park to fish for carp, bullhead and an occasional bluegill. But Wednesday, Knorr's friend didn't show up with the bait.

n/David Zalaznik