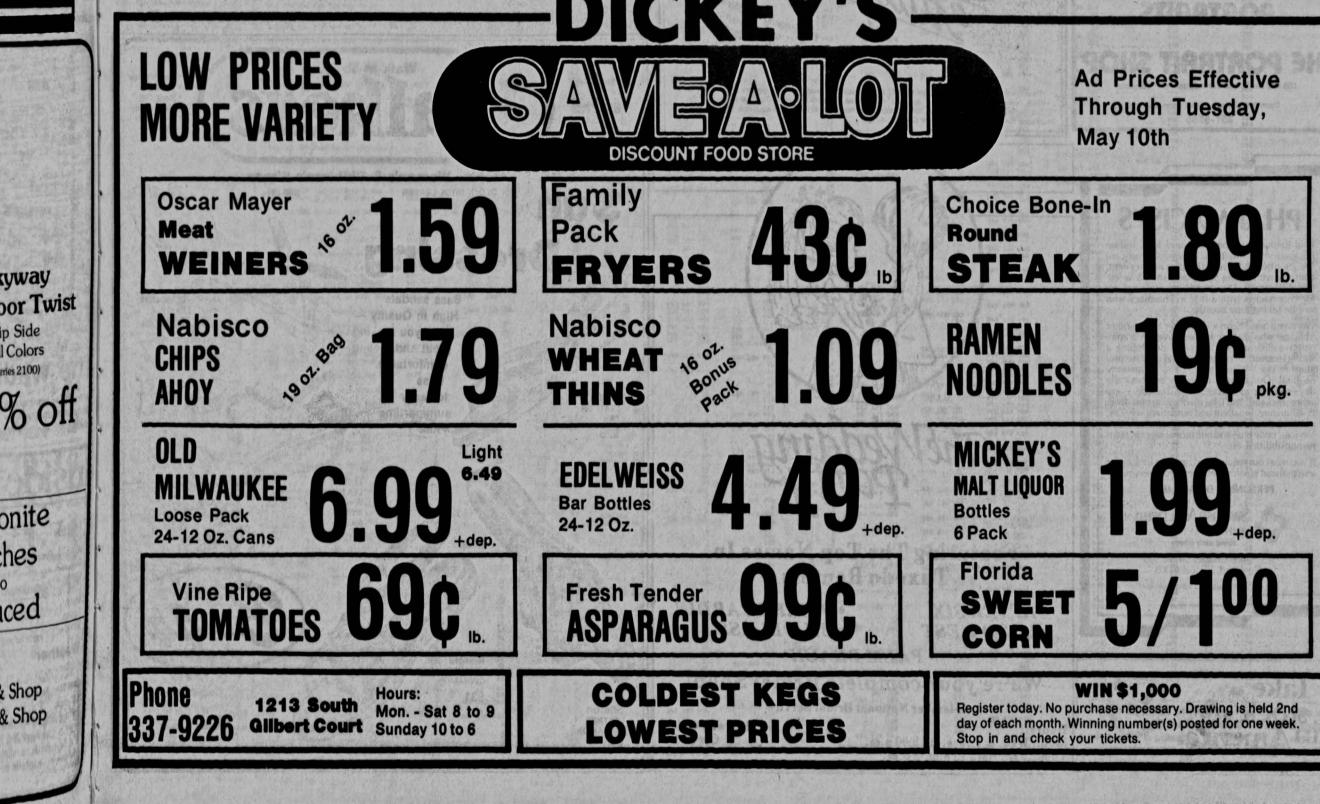

The people were pleased with it," Hencin said concerning the free phone calls program used at a department store in Minneapolis, Minn. She said it was also done in Kansas City, Mo.

Hencin said she is not aware of any similar phone services that might have been offered in the Iowa

for their mothers, Sueppel has added 25 extra employees to his staff of 13 in his two Iowa City stores. The 25 new workers will start Thursday, as the last minute rush begins.

Of the 10 years he has been in business, this year seems to be the busiest as far as students sending flowers home to their moms, Sueppel said.

To give an estimate of how crowded the flower shops in Iowa City are around Mother's Day, Sueppel said, "I could be sitting 10 miles south of town on a gravel road and still sell flowers."









## dubanor 1630.1

## Funeral services are pending for lowa City man found dead

#### By Jeff Eichenbaum Staff Writer

City

3

ın.

dS

m

Willer

SCH ck cans

Raymond Burbank, 1728 F St., was found dead Wednesday in his garage, ac-

cording to police reports. Burbank, born in 1891, was found by an Iowa-Illinois Gas and Electric Company meter reader at 11:40 a.m. A medical examiner was called to the scene and pronounced Burbank dead.

Evidence at the scene indicates Burbank may have died Sunday, according to police records.

The body was taken to George L. Gay Funeral Home. Services are pending. . . . .

A bronze statue of a man's head was stolen from the UI Chemistry-Botany

WAS DISCOVERED IN THE WANT ADS.

Early registration is now in

progress. Students will

distration Center, I