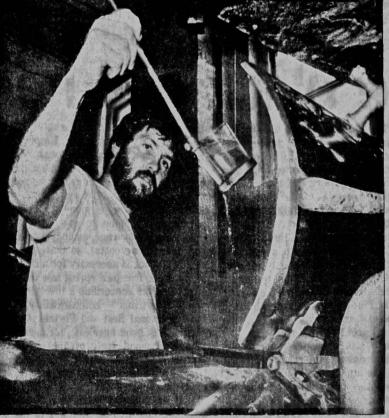

#### TWO YEARS AGO, Des Moineshis firm does not practice it. By Matt Gallo

Dubuque Star Brewing Co. employee Dave Purcell tests a batch of beer for gravity and consistency. The company, which was th Joseph Pickett Brewing Co. since 1972, is now under new ownership and has reassumed its original name. Dubuque Star is the only remaining brewery in lowa.