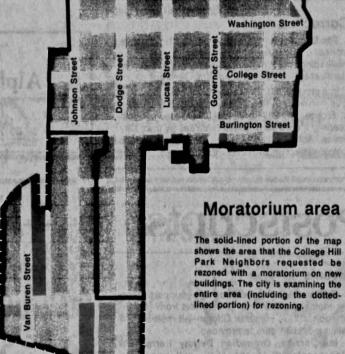

### Staff Writer

College Hill Park preservationists won a small battle Monday as the Iowa City Council approved a 60-day moratorium on building permits in the area by a vote of 6-1.

The council set a June 8 public hearing on a ordinance that would not allow building permits to be issued in the neighborhood, which according to the city code automatically triggers a moratorium on any new permits. But that moratorium "will not necessarily stay permits already issued" for that area, City Attorney Robert Jansen said.

Four building permits and six demolition permits have been filed for the area as of Monday, Jansen said.

Residents of College Hill Park neighborhood submitted petitions to the council April 27 urging it to downzone the neighborhood to avoid demolition of older homes so apartment complexes can be constructed.

**COUNCILOR LARRY LYNCH voted** against the motion, saying that the council is "doing this in a rush."

"I've never in my two-and-a-half years on the council seen us react this way," he said.

The council received the petition one week ago and is pushing the rezoning request through before it has had proper review by the city's Planning and Zoning Commission, Lynch said, adding that the council should wait until the planning commission has reviewed the request.

The council deferred action on a motion that would set a public hearing on whether to rezone all or part of the R3 zone that includes College Hill Park. The neighborhood is now zoned R3A, which allows one dwelling unit per 1,000 square feet. Changing the area to R3 would permit only one dwelling per 3,000 square feet.