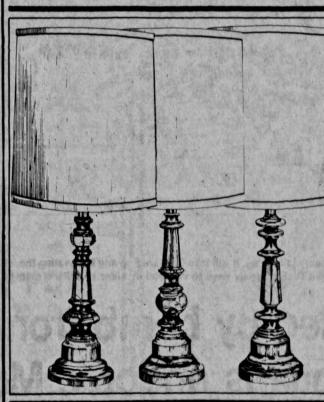

Save 50%

Brighten up your world. Now 24.99.

e1981, J. C. Penney Company, Inc

Orig. \$50. Pure elegance shines through in this beautiful table lamp. Candlestick styling with an antiqued brass finish. Fabric-over-vinyl drum shade, 3-way switch. 31