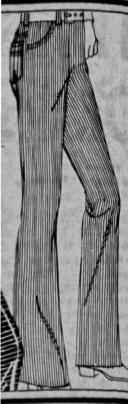

Of course you can charge it

**JCPenney** 

Your choice, 14.99

Denims or cords. both very special!

Designer-styled jeans in cotton or cotton/polyester denim. Or polyester/cotton corduroy. Boot cut legs with decorative back pocket stitching. A terrific value! Men's sizes. Limited quantities. Available while supplies last