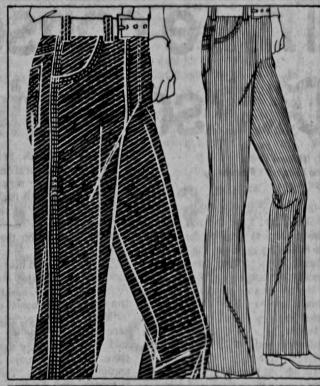

Of course you can charge it

**JCPenney** 

Your choice, 14.99

Denims or cords. both very special!

Designer-styled jeans in cotton or cotton/polyester denim. Or polyester/cotton corduroy. Boot cut legs with decorative back pocket stitching. A terrific value! Men's sizes. Limited quantities. Available while supplies last