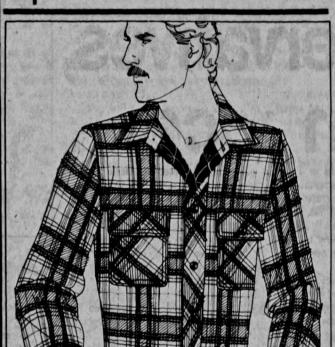

# JCPenney Days

4 Days Only! Oct. 14, 15, 16, 17

Special 12.99

Cozy quilt-lined flannel shirts.

Warm up those cold days with this handsome flannel shirt. Styled in cotton/polyester with a warm quilted lining. Assorted plaids. Men's sizes. Tall men's sizes. Special 13.99