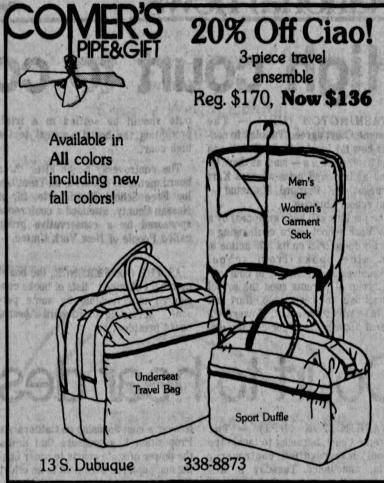

VALUABLE COUPON

VALUABLE COUPON

Lighters

HASH

BROWNS

Good only at stores lis Expires Oct. 20, 1981.

OXYDOL<sup>49</sup> oz

**PLUS THESE SUPER MEAT VALUES** 

Grade A Family Pak Fryers . . . . . . . . . 44¢ ARMOUR Chicken Fried Beef or Pork Patties ...... 16. \$169 Weiners . 1 lb. pkg. \$109 Pepperoni ... pkg. 99° NISSEN

Dinners Bologna . . . 16 oz. \$149 MARGARINE

Orange Juice. 32 oz. 79°

KRAFT Shredded Mozzarella..

Cream Cheese 8 oz. 83¢



6-16 oz. bottles

16.25-18.75 \$1 89

Plus Deposit

Plus Deposit

At both Randall stores every Monday and Tuesday, we will pay you double for all manufacturer's coupons when you purchase the product!

Cigarettes, beer, coffee, and free coupons excluded. Face value may not exceed 75¢.

119 2nd Street, Coralville Sycamore Mall, Iowa City





# Giant Pork

Tues., Oct. 20, 1981.

Center Cut Rib

Center Cut Loin

Orange Juice. 12 oz. 79¢

Pumpkin Pie . 40 oz. \$199

**HUNGRY MAN Chicken Breast** 

Family Pak Assorted











24 HOURS HOURS

## High court to consider book ban

Supreme Court agreed Tuesday to consider how far local school officials can go in banning books - such as those by black authors and prize-winners Kurt Vonnegut and Bernard Malamud from school libraries.

The justices will hear an appeal by a New York school board challenging a court-ordered trial on its 1975 action to ban nine books from school bookshelves and from use in courses.

A group of parents sued the school district over the censorship effort, but the case was thrown out. However, a federal appeals court decided the dis-

pute should be settle